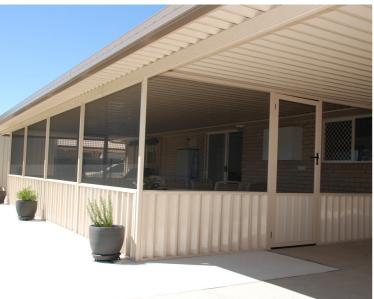

## Flyscreen Enclosure

Patio | Carports | Enclosures | Vertical Blinds | Security | Awnings

Phone 4124 4985 | 31 Old Maryborough Road, Pialba

admin@frankshomedecor.com.au | www.frankshomedecor.com.au

Our flyscreen room enclosures are custom made to suit your outdoor area. Aluminium framing and trims are used to create the structure to your requirement.

## You can choose from:

- Fibreglass flyscreen mesh
- Sandfly midge mesh
- Pet proof paw mesh
- Commercial Grade
  Shadecloth
- Aluminium or Insulated wall panels

Wall paneling can be added to the bottom section of an enclosure to create a more closed in feel or paneling can be used from top to bottom to close off the end of a room. Shadecloth is avaliable and has a 90% UV rating .