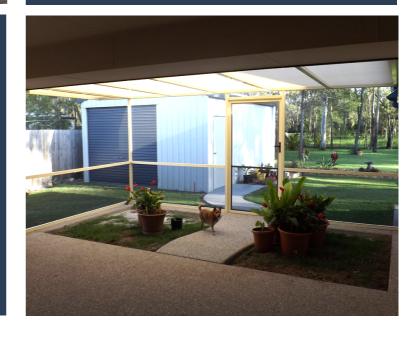

## Flyscreen Enclosure

Patio | Carports | Enclosures | Vertical Blinds | Security | Awnings

Phone 4124 4985 | 31 Old Maryborough Road, Pialba

admin@frankshomedecor.com.au | www.frankshomedecor.com.au

Our flyscreen room enclosures are custom made to suit your outdoor area. Aluminium framing and trims are used to create the structure to your requirement.

## You can choose from:

- Fibreglass flyscreen mesh
- Sandfly midge mesh
- Pet proof paw mesh
- Commercial Grade
  Shadecloth
- Aluminium or Insulated wall panels

Wall paneling can be added to the bottom section of an enclosure to create a more closed in feel or paneling can be used from top to bottom to close off the end of a room. Shadecloth is avaliable and has a 90% UV rating .