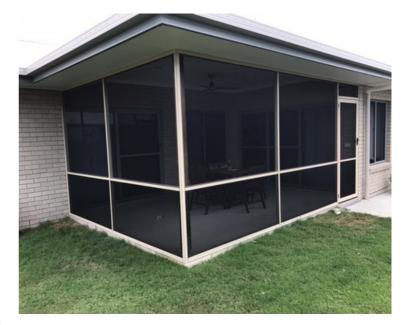

## Flyscreen Enclosure

Patio | Carports | Enclosures | Vertical Blinds | Security | Awnings

Phone 4124 4985 | 31 Old Maryborough Road, Pialba

admin@frankshomedecor.com.au | www.frankshomedecor.com.au

Our flyscreen room enclosures are custom made to suit your outdoor area. Aluminium framing and trims are used to create the structure to your requirement.

## You can choose from:

- Fibreglass flyscreen mesh
- Sandfly midge mesh
- Pet proof paw mesh
- Commercial Grade
  Shadecloth
- Aluminium or Insulated wall panels

Wall paneling can be added to the bottom section of an enclosure to create a more closed in feel or paneling can be used from top to bottom to close off the end of a room. Shadecloth is avaliable and has a 90% UV rating .