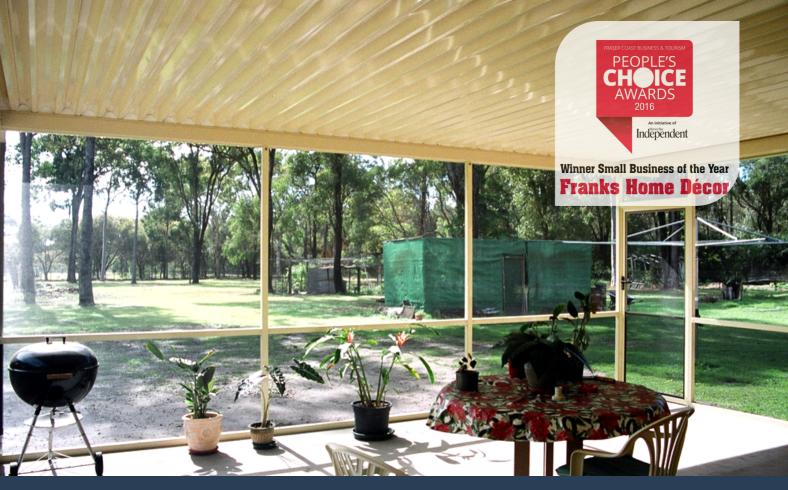

## Flyscreen Enclosure

Patio | Carports | Enclosures | Vertical Blinds | Security | Awnings

Phone 4124 4985 | 31 Old Maryborough Road, Pialba

admin@frankshomedecor.com.au | www.frankshomedecor.com.au

Our flyscreen room enclosures are custom made to suit your outdoor area. Aluminium framing and trims are used to create the structure to your requirement.

## You can choose from:

- Fibreglass flyscreen mesh
- Sandfly midge mesh
- Pet proof paw mesh
- Commercial Grade
  Shadecloth
- Aluminium or Insulated wall panels

Wall paneling can be added to the bottom section of an enclosure to create a more closed in feel or paneling can be used from top to bottom to close off the end of a room. Shadecloth is avaliable and has a 90% UV rating .