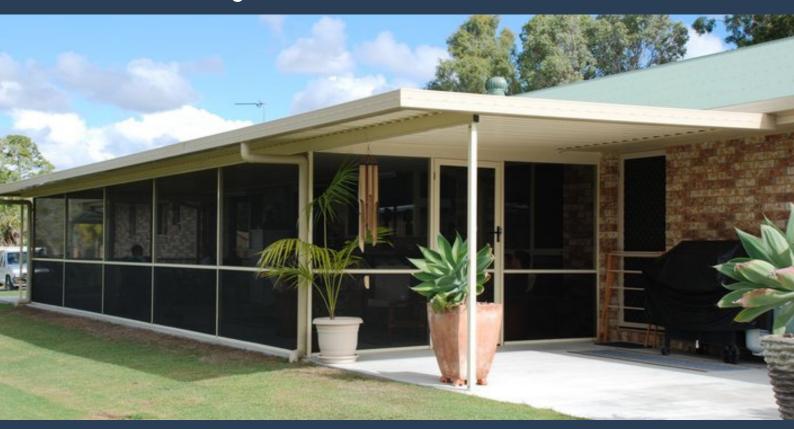

## Flyscreen Enclosure

Patio | Carports | Enclosures | Vertical Blinds | Security | Awnings

Phone 4124 4985 | 31 Old Maryborough Road, Pialba

admin@frankshomedecor.com.au | www.frankshomedecor.com.au

Our flyscreen room enclosures are custom made to suit your outdoor area. Aluminium framing and trims are used to create the structure to your requirement.

## You can choose from:

- Fibreglass flyscreen mesh
- Sandfly midge mesh
- Pet proof paw mesh
- Commercial Grade
  Shadecloth
- Aluminium or Insulated wall panels

Wall paneling can be added to the bottom section of an enclosure to create a more closed in feel or paneling can be used from top to bottom to close off the end of a room. Shadecloth is avaliable and has a 90% UV rating .