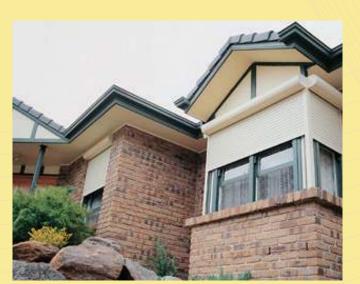

# Save on your energy costs while protecting your most valuable asset.

Rollashield shutters not only offer protection and peace of mind, they provide a more comfortable and eco friendly environment. Lightweight yet extremely strong the curtain area consists of an aluminium skin injected with a polyurethane foam for added strength and insulation qualities.

### SECURITY.

Present an immediate visible deterrent, protecting your home against burglary and vandalism.

### PRIVACY.

Offers you privacy during both day and night. You control the extent by simply adjusting the shutter to suit your needs.

When fully open the shutter curtain is completely out of sight leaving you unrestricted views through your window.