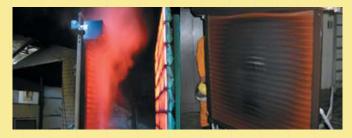

### BUSHFIRES.

Extensive testing has been carried out in conjunction with the CSIRO, resulting in a 29kw/ m2 rating for AR400 Series Shutters (Technical Assessment 306) and BAL 40 (Bushfire Attack Level 40) for AE401 Extruded Shutters for the protection against radiant heat from bushfires.

(Ozroll Information Bulletins 31,32 & 66)