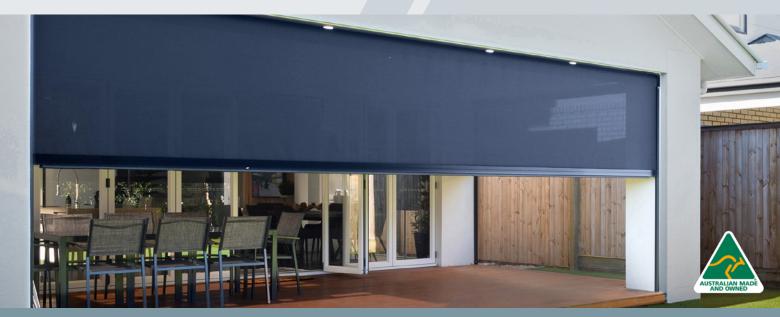

Straight Drop Fabric and PVC Awnings are perfect for enclosing pergolas, verandahs, outdoor living areas and restaurants for privacy and weather protection.

Custom-made to suit your specific needs, Straight Drop Awnings are designed to maximise the use of your outdoor areas all year round without creating a visual barrier.

Select from a number of different awnings:

- Cord & Pulley
- Cafe
- Multi-Stop Channel
- Crank Operated
- · Heavy Duty Channel
- · Wire Guide
- Zipscreen

Choose a sunscreen or PVC material\* to retain your view while still providing weather protection or choose from a variety of patterns, block coloured acrylic or canvas fabrics for privacy and maximum sun protection.