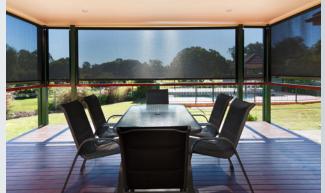

Select from a number of different awnings:

- Cord & Pulley
- Cafe
- Multi-Stop Channel
- Crank Operated
- · Heavy Duty Channel
- · Wire Guide
- Zipscreen

Choose a sunscreen or PVC material\* to retain your view while still providing weather protection or choose from a variety of patterns, block coloured acrylic or canvas fabrics for privacy and maximum sun protection.

\*Note: PVC material is only available on Zipscreen (Clear or tint) and Cafe (Clear).

Cafe with PVC material

Heavy Duty with Sunscreen material