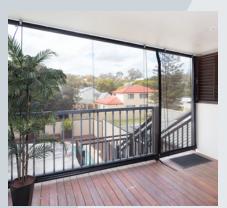

Select from a number of different awnings:

- Cord & Pulley
- Cafe
- Multi-Stop Channel
- Crank Operated
- · Heavy Duty Channel
- · Wire Guide
- Zipscreen

Choose a sunscreen or PVC material\* to retain your view while still providing weather protection or choose from a variety of patterns, block coloured acrylic or canvas fabrics for privacy and maximum sun protection.

\*Note: PVC material is only available on Zipscreen (Clear or tint) and Cafe (Clear).

Cafe with PVC material

Heavy Duty with Sunscreen material