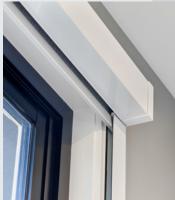

- **Optional Extras** 
  - Rollette™ valance: Our exclusive Rollette™ valance offers you a streamlined finish for Roller Blinds.
  - Cassette headbox: Fitted onto the face or recess of the window. The blind can be obscured right up to the top or adjusted to stop in any position.

Rollette™ valance

Cassette headbox

Cassette with side channels.