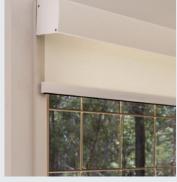

- **Optional Extras** 
  - Rollette™ valance: Our exclusive Rollette™ valance offers you a streamlined finish for Roller Blinds.
  - Cassette headbox: Fitted onto the face or recess of the window. The blind can be obscured right up to the top or adjusted to stop in any position.

Rollette™ valance

Cassette headbox

Cassette with side channels.