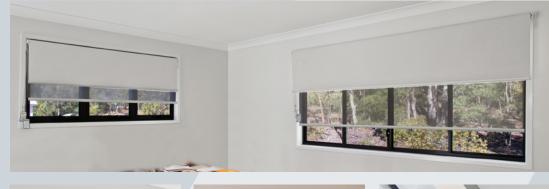

Our Roller Blinds can be made to use traditional spring operation or easy-to-use chain drive mechanism. For the ultimate in modern living; Roller Blinds can be linked together or motorised for remote control, switch or timer controls.

Custom-made to your needs and finished with colour coordinated accessories, create the look you want with a selection of fabrics, including: Australian-made fabrics that have plains, jacquards, textures and pattern prints incorporating your choice of stylish trims or ring pulls (on certain fabrics). Combo rollers allow you the luxury of sunscreen by day and privacy by night.