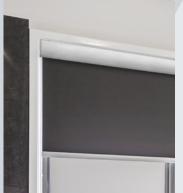

- **Optional Extras** 
  - Rollette™ valance: Our exclusive Rollette™ valance offers you a streamlined finish for Roller Blinds.
  - Cassette headbox: Fitted onto the face or recess of the window. The blind can be obscured right up to the top or adjusted to stop in any position.

Rollette™ valance

Cassette headbox

Cassette with side channels.