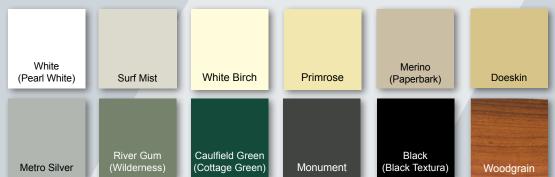

Available in a range of standard or custom powder-coated coloured blades, Aluminium Louvre Awnings provide a stylish modern finish to your home.

\*Colours above are an indication only and may appear different on paper or on screen to the actual colours.