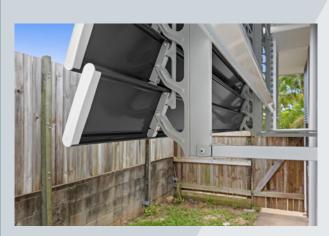

## Features & Benefits

- Protection from the elements:
   Aluminium Louvre Awnings
   provide protection from the sun,
   wind and rain keeping your
   house cool in the summer and
   warm in the winter.
- Easy panel replacement:
   Should any of the panels become damaged, the design provides for easy panel replacement without removing the awning.
- Three variations:
  - Standard open pitch
  - Closed pitch
  - Adjustable louvres with internal or external controls.
- Extensive colour range:
   Choose a range of standard colours or powder coated colours to match your existing colour scheme.
- Complete weather protection:
   No eaves? Aluminium Louvre
   Awning top covers are available
   for complete weather protection
   for your windows.

Aluminium Louvre Awnings are light and durable and are an ideal way to control privacy whilst at the same time not obstructing air flow or the view.

The louvre blades reflect up to 90% of the heat normally transmitted through a window, which can significantly reduce the energy costs for your home. By choosing an adjustable louvre, with either internal or external operation, you have the luxury of controlling the amount of light, heat and privacy you require by manually adjusting the louvre panels.