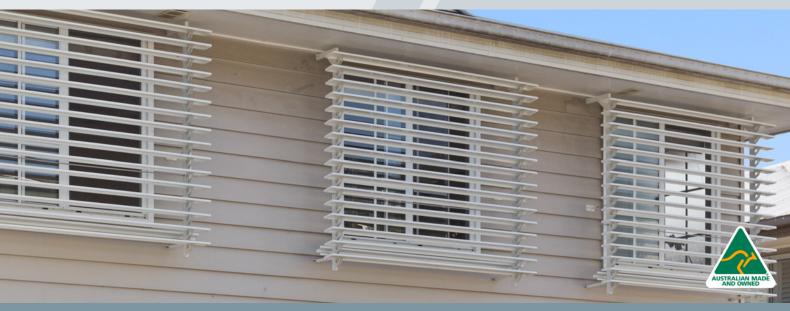

## Features & Benefits

- Protection from the elements:
   Aluminium Louvre Awnings
   provide protection from the sun,
   wind and rain keeping your
   house cool in the summer and
   warm in the winter.
- Easy panel replacement:
   Should any of the panels become damaged, the design provides for easy panel replacement without removing the awning.
- Three variations:
  - Standard open pitch
  - Closed pitch
  - Adjustable louvres with internal or external controls.
- Extensive colour range:
   Choose a range of standard colours or powder coated colours to match your existing colour scheme.
- Complete weather protection:
   No eaves? Aluminium Louvre
   Awning top covers are available
   for complete weather protection
   for your windows.

Aluminium Louvre Awnings are light and durable and are an ideal way to control privacy whilst at the same time not obstructing air flow or the view.

The louvre blades reflect up to 90% of the heat normally transmitted through a window, which can significantly reduce the energy costs for your home. By choosing an adjustable louvre, with either internal or external operation, you have the luxury of controlling the amount of light, heat and privacy you require by manually adjusting the louvre panels.