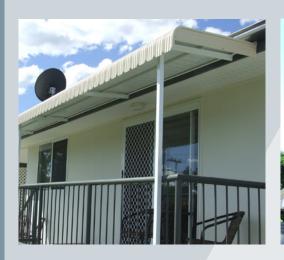

Suitable for both domestic and commercial applications, Cooloola Metal Awnings are available with either self supporting arms or post supports.

Off White / Surf Mist Smooth Cream/ Classic Cream Paperbark