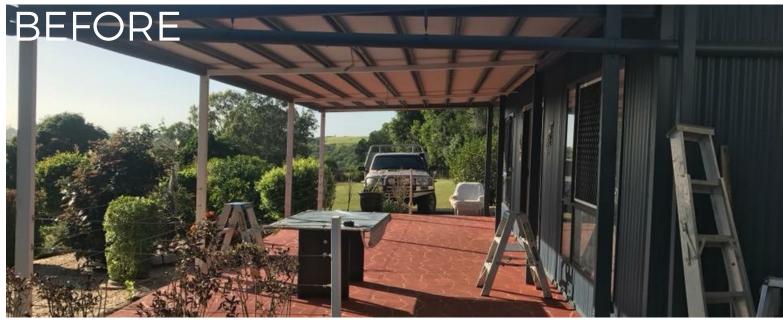

Carports

**Enclosures** 

Ceilink Insulated panels are specifically designed to fit underneath your new or existing single skin roof. You can also use this product to create a wall. Ceilink delivers great thermal comfort properties, reducing radiant heat transfer by over 90%.