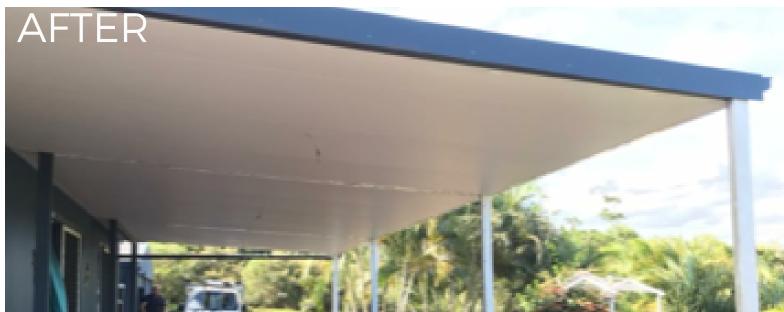

Carports

**Enclosures** 

Ceilink Insulated panels are specifically designed to fit underneath your new or existing single skin roof. You can also use this product to create a wall. Ceilink delivers great thermal comfort properties, reducing radiant heat transfer by over 90%.

- Modern, white pre-finished steel ceiling face.
- Provides excellent thermal performance.
- Fire retardant EPS insulated core dramatically reduces heat transfer, mold and condensation.