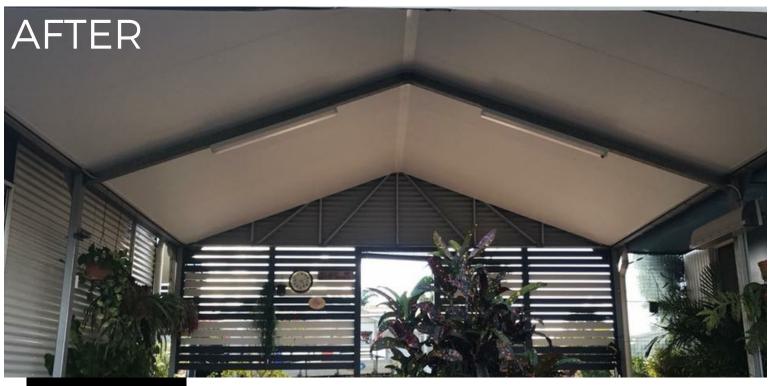

Carports

**Enclosures** 

Ceilink Insulated panels are specifically designed to fit underneath your new or existing single skin roof. You can also use this product to create a wall. Ceilink delivers great thermal comfort properties, reducing radiant heat transfer by over 90%.

- Modern, white pre-finished steel ceiling face.
- Provides excellent thermal performance.
- Fire retardant EPS insulated core dramatically reduces heat transfer, mold and condensation.