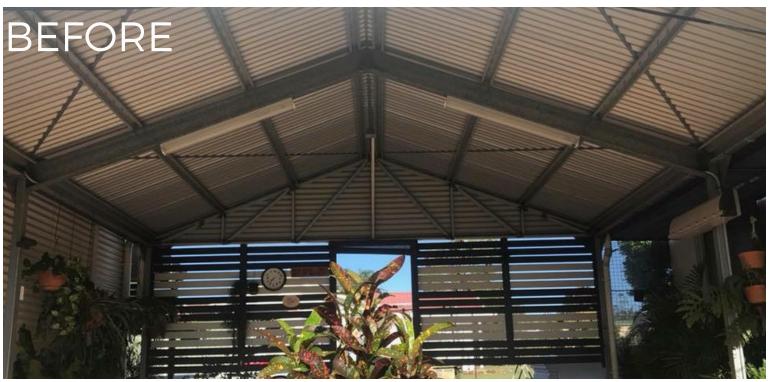

Carports

**Enclosures** 

Ceilink Insulated panels are specifically designed to fit underneath your new or existing single skin roof. You can also use this product to create a wall. Ceilink delivers great thermal comfort properties, reducing radiant heat transfer by over 90%.

- Modern, white pre-finished steel ceiling face.
- Provides excellent thermal performance.
- Fire retardant EPS insulated core dramatically reduces heat transfer, mold and condensation.