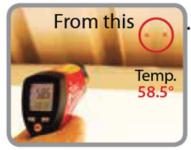

Carports

**Enclosures** 

Ceilink Insulated panels are specifically designed to fit underneath your new or existing single skin roof. You can also use this product to create a wall. Ceilink delivers great thermal comfort properties, reducing radiant heat transfer by over 90%.