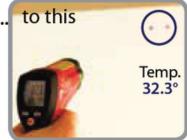

Carports

**Enclosures** 

Ceilink Insulated panels are specifically designed to fit underneath your new or existing single skin roof. You can also use this product to create a wall. Ceilink delivers great thermal comfort properties, reducing radiant heat transfer by over 90%.