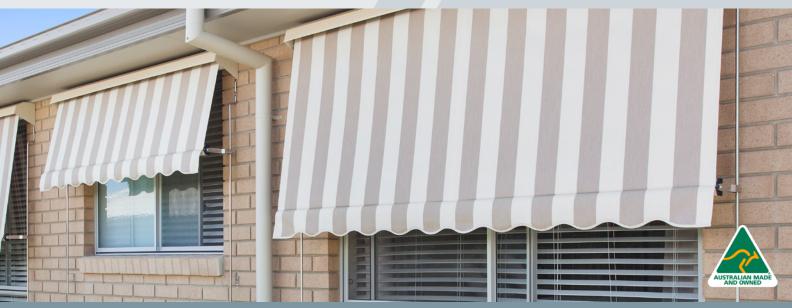

Protect your home and cut down your cooling expenses with Australian-made Automatic Roll-up Awnings. Fabric awnings reduce the total heat load to your home, minimising the need for supplementary cooling. Carpets, curtains and furniture will be protected from direct or reflected sun damage.

The close-fitting design of this versatile and attractive awning makes it an excellent choice for ground floor windows, offering the benefits of optimum privacy and sun protection. Easy function, self-locking arms enable simple shade adjustment, and when the sun goes down, the awning can be rolled away neatly.

Choose from a selection of fabrics & colours to suit your style and needs. The optional colour coordinated headbox provides complete protection for your awning when retracted. Available in the following colours: