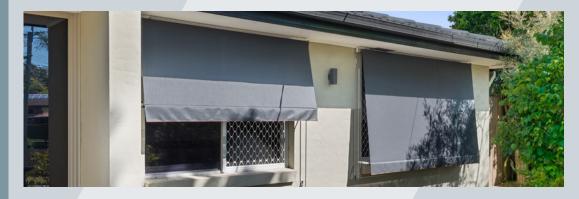

## **EXCELLENT CHOICE FOR GROUND FLOOR WINDOWS**

The close-fitting design of this versatile and attractive awning makes it an excellent choice for ground floor windows, offering the benefits of optimum privacy and sun protection. Easy function, self-locking arms enable simple shade adjustment, and when the sun goes down, the awning can be rolled away neatly.