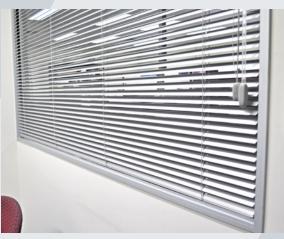

## **Features & Benefits**

- Steel headrail: The colour coordinated steel headrail is painted both inside and outside to protect the metal surface from corrosion.
- Aluminium slats in a variety of colours: Choose from a large range of colours and effects
- Cords & ladderbraids: Our Venetian Blind cords and ladders are made of strong, braided polyester which is colour coordinated to the selected colour, giving you a harmonious look.
- Tilter and components: You will find the tilter to be smooth and easy to use. The pull cord has a breakaway tassel for child safety.

Venetian Blinds are one of the most functional blinds, giving complete control of the mood in any space. A simple twist of the control wand, and you can adjust the view from total privacy to subtle changes of light and shade. The blinds can also be easily raised to lock into any position.