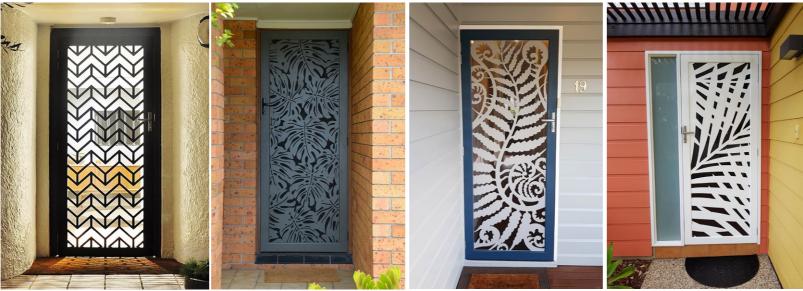

#### **Stunning Designs**

Transform your entry into an architectural artwork. With an ever expanding range there will be something to suit everyone.

One of the market's strongest security doors with our patented clip system, riveted fastening and 3mm aluminium sheet construction.

## **Colour Choices**

Decoview security screens come in a huge spectrum of colours, which are specially formulated to withstand the harsh Australian conditions.