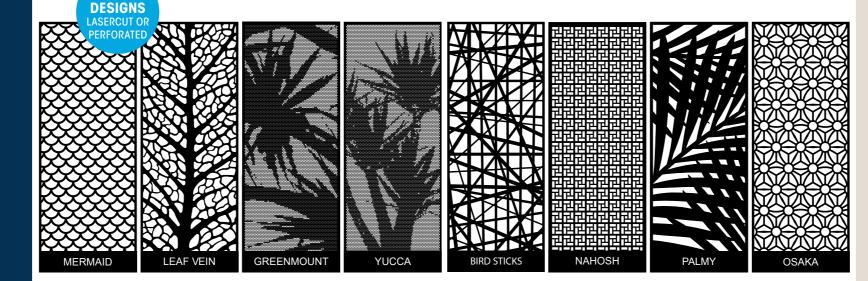

#### **Stunning Designs**

Transform your entry into an architectural artwork. With an ever expanding range there will be something to suit everyone.

One of the market's strongest security doors with our patented clip system, riveted fastening and 3mm aluminium sheet construction.

## **Colour Choices**

Decoview security screens come in a huge spectrum of colours, which are specially formulated to withstand the harsh Australian conditions.

# Patented

Decoview's innovative patented clip fit extrusion system is incredibly strong and allows a range of panel thicknesses.

Say goodbye to insects and bugs! Every Decoview door comes with fibreglass fly mesh as standard.