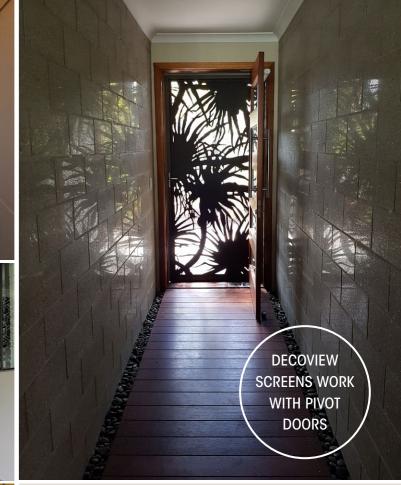

#### **Stunning Designs**

Transform your entry into an architectural artwork. With an ever expanding range there will be something to suit everyone.

One of the market's strongest security doors with our patented clip system, riveted fastening and 3mm aluminium sheet construction.