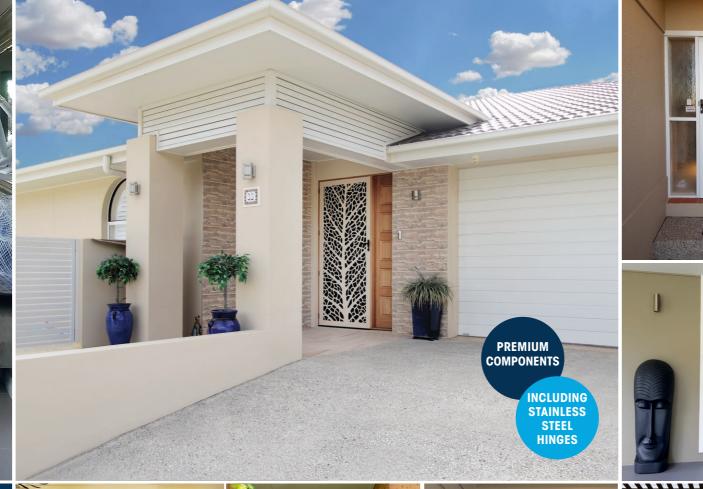

## **Triple Lock Option**

Decoview security screens are available with a triple lock kit option for added security. You can rest assured with Decoview.

Superior pre-treatment of metals before assembly means lowest risk of corrosion of any security screen.

#### **Stunning Designs**

Transform your entry into an architectural artwork. With an ever expanding range there will be something to suit everyone.

One of the market's strongest security doors with our patented clip system, riveted fastening and 3mm aluminium sheet construction.