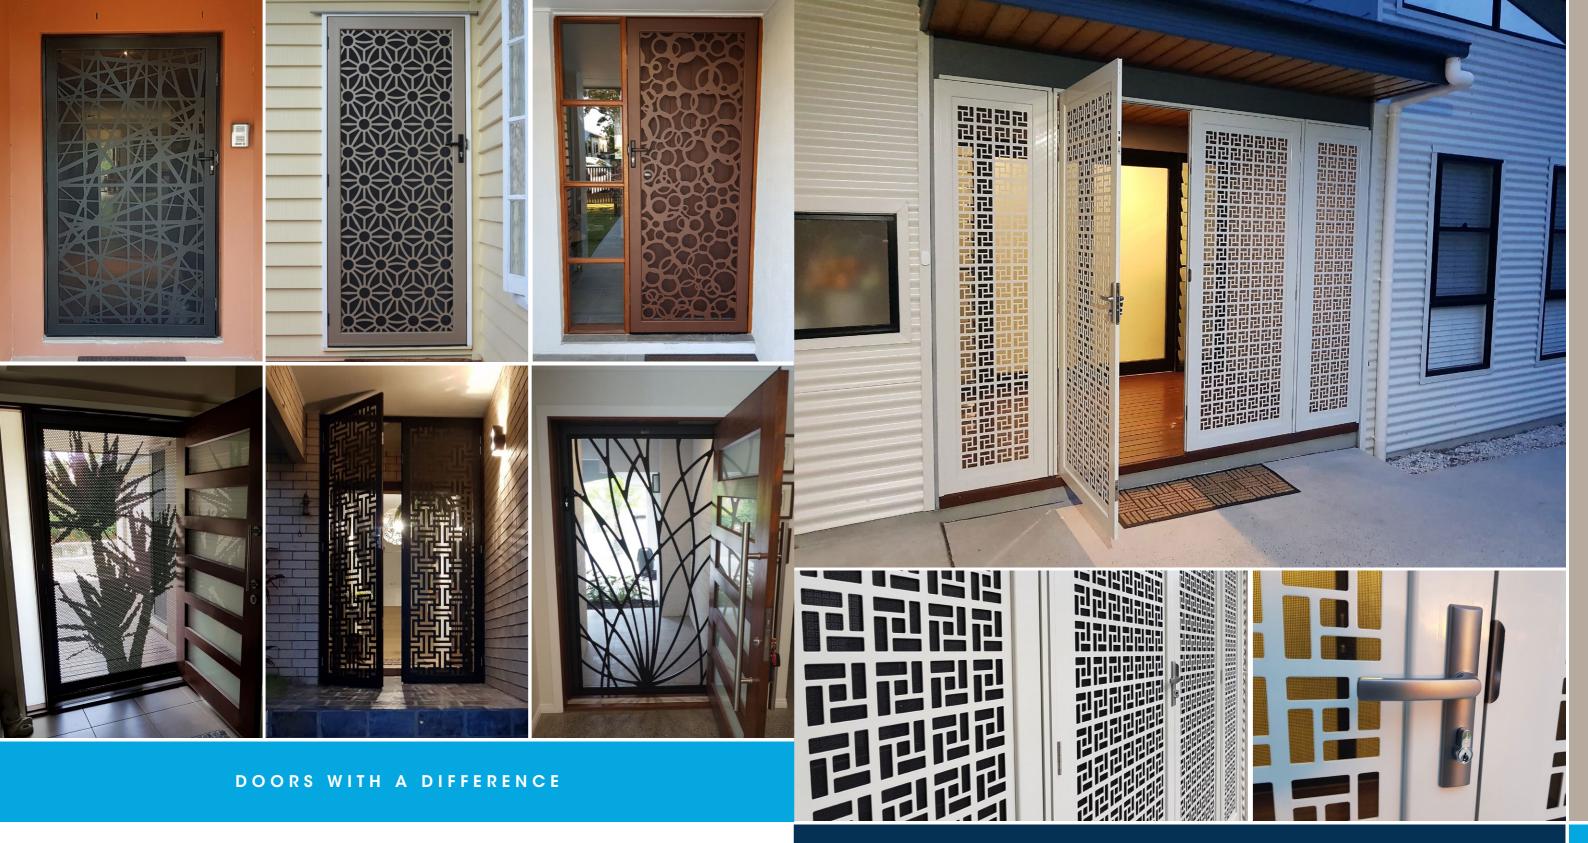

#### **Stunning Designs**

Transform your entry into an architectural artwork. With an ever expanding range there will be something to suit everyone.

One of the market's strongest security doors with our patented clip system, riveted fastening and 3mm aluminium sheet construction.

# Patented

Decoview's innovative patented clip fit extrusion system is incredibly strong and allows a range of panel thicknesses.

Say goodbye to insects and bugs! Every Decoview door comes with fibreglass fly mesh as standard.