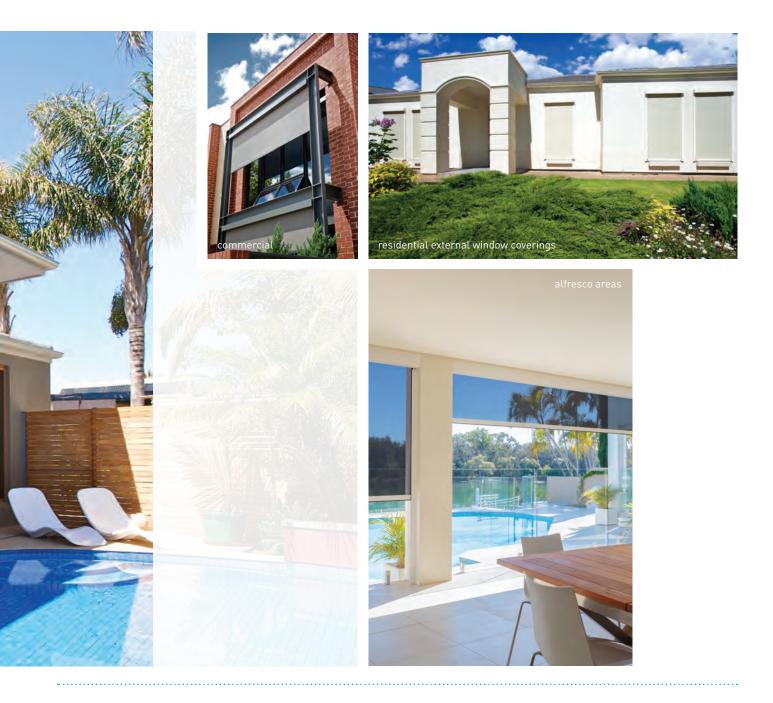

# Zipscreen is the ultimate external screening solution for any outdoor area or window.

Specially designed for alfresco entertaining areas such as **pergolas**, **verandahs**, and **balconies**, it offers **privacy and protection** from the sun, wind, rain, and insects **all year round**. Also ideal for **home and office windows**, it serves as a sleek, secure, and durable alternative to traditional awnings & outdoor roller shutters. Your custom designed Zipscreen system can be made in widths of up to 5 metres or an impressive 7 metres with Zipscreen Extreme, offering you an external solution to fit almost any area.

Cleverly constructed with hidden interlocking parts, the Zipscreen system features self-aligning side channels enabling installation in out of square areas, unlike many outdoor shade blinds. Suitable for both residential and commercial applications, options include an enclosed box, range of colours and various controls to suit your individual requirements.

## Rated 6 on the Beaufort Wind Scale

Strong and durable, Zipscreen offers protection from the sun, UV rays, and inclement weather. In addition, its secure, custom-made fit can provide an insect-free environment to rest and relax in. Suitable for a wide range of conditions, it is the perfect solution for any outdoor residential or commercial application.