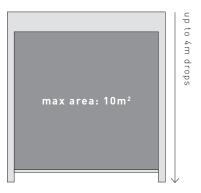

## » SPECIFICATIONS

SIZES

DIMENSIONS

### **ZIPSCREEN** Open and Closed Box Blind System

1------

up to 5m widths

33 m m

ZIPSCREEN EXTREME Open Blind System only

-----

©Copyright 2015 All Rights Reserved Rollease Acmeda [International Group] Rollease Acmeda, the Rollease Acmeda Logo and all Trade Marks shown on the catalogue are either registered Trademarks, or Trademarks of Rollease Acmeda [International Group] Incorporated in Australia and/or other countries. J#LC761 SEPT2015