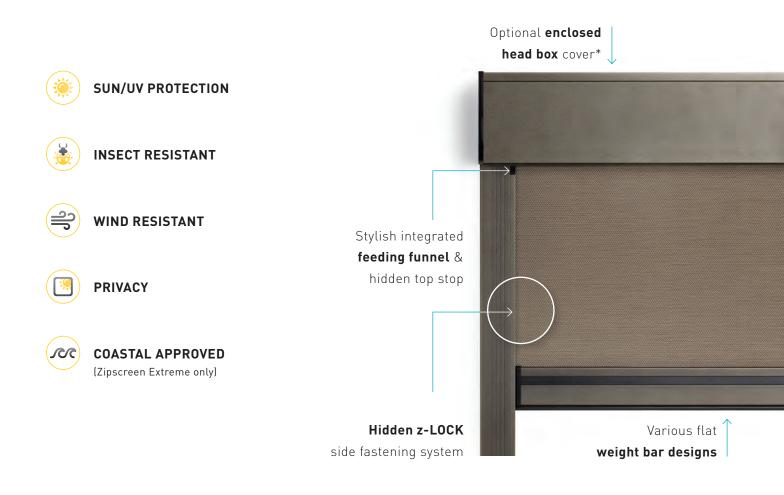

Cleverly constructed with hidden interlocking parts, the Zipscreen system features self-aligning side channels enabling installation in out of square areas, unlike many outdoor shade blinds. Suitable for both residential and commercial applications, options include an enclosed box, range of colours and various controls to suit your individual requirements.

\*Not available for Zipscreen Extreme

Flat & grooved **dual surfaced** self-aligning Side Channels

> Functional, compact, and easy to install, Zipscreen is made with only the best quality external grade extrusions.