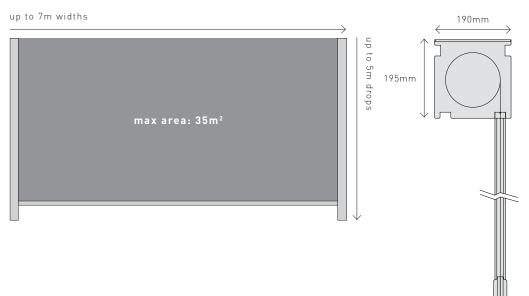

## » SPECIFICATIONS

SIZES

DIMENSIONS

### **ZIPSCREEN** Open and Closed Box Blind System

1------

up to 5m widths

33 m m

ZIPSCREEN EXTREME Open Blind System only

-----

©Copyright 2015 All Rights Reserved Rollease Acmeda [International Group] Rollease Acmeda, the Rollease Acmeda Logo and all Trade Marks shown on the catalogue are either registered Trademarks, or Trademarks of Rollease Acmeda [International Group] Incorporated in Australia and/or other countries. J#LC761 SEPT2015