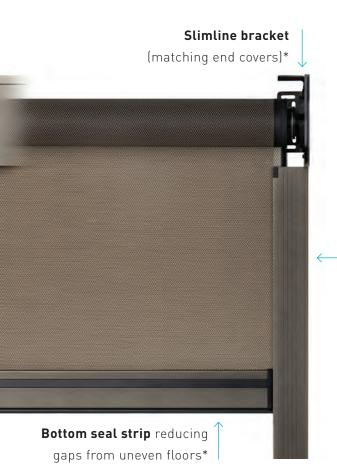

# Zipscreen is the ultimate external screening solution for any outdoor area or window.

Specially designed for alfresco entertaining areas such as **pergolas**, **verandahs**, and **balconies**, it offers **privacy and protection** from the sun, wind, rain, and insects **all year round**. Also ideal for **home and office windows**, it serves as a sleek, secure, and durable alternative to traditional awnings & outdoor roller shutters. Your custom designed Zipscreen system can be made in widths of up to 5 metres or an impressive 7 metres with Zipscreen Extreme, offering you an external solution to fit almost any area.

With various external fabric choices available, including popular screen mesh fabrics controlling the amount of visibility, Zipscreen will ensure you receive your desired level of privacy.

Its simple yet stylish design improves the presentation of any home or office, defining outdoor areas and extending your entertaining space from your kitchen or lounge. It also provides a sleek external finish to any window.