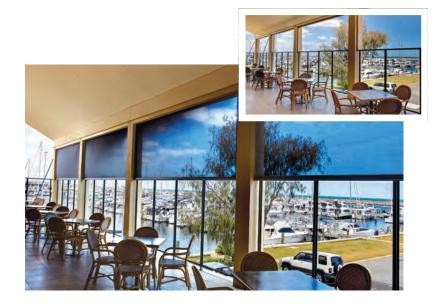

## Rated 6 on the Beaufort Wind Scale

Strong and durable, Zipscreen offers protection from the sun, UV rays, and inclement weather. In addition, its secure, custom-made fit can provide an insect-free environment to rest and relax in. Suitable for a wide range of conditions, it is the perfect solution for any outdoor residential or commercial application.

With various external fabric choices available, including popular screen mesh fabrics controlling the amount of visibility, Zipscreen will ensure you receive your desired level of privacy.

Its simple yet stylish design improves the presentation of any home or office, defining outdoor areas and extending your entertaining space from your kitchen or lounge. It also provides a sleek external finish to any window.