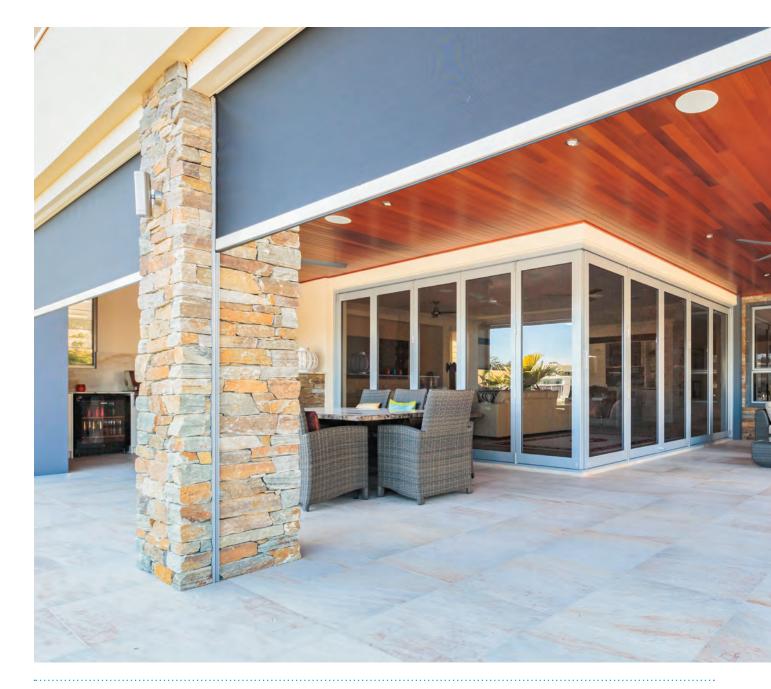

# Zipscreen is the ultimate external screening solution for any outdoor area or window.

Specially designed for alfresco entertaining areas such as **pergolas**, **verandahs**, and **balconies**, it offers **privacy and protection** from the sun, wind, rain, and insects **all year round**. Also ideal for **home and office windows**, it serves as a sleek, secure, and durable alternative to traditional awnings & outdoor roller shutters. Your custom designed Zipscreen system can be made in widths of up to 5 metres or an impressive 7 metres with Zipscreen Extreme, offering you an external solution to fit almost any area.

Cleverly constructed with hidden interlocking parts, the Zipscreen system features self-aligning side channels enabling installation in out of square areas, unlike many outdoor shade blinds. Suitable for both residential and commercial applications, options include an enclosed box, range of colours and various controls to suit your individual requirements.

With various external fabric choices available, including popular screen mesh fabrics controlling the amount of visibility, Zipscreen will ensure you receive your desired level of privacy.

Its simple yet stylish design improves the presentation of any home or office, defining outdoor areas and extending your entertaining space from your kitchen or lounge. It also provides a sleek external finish to any window.