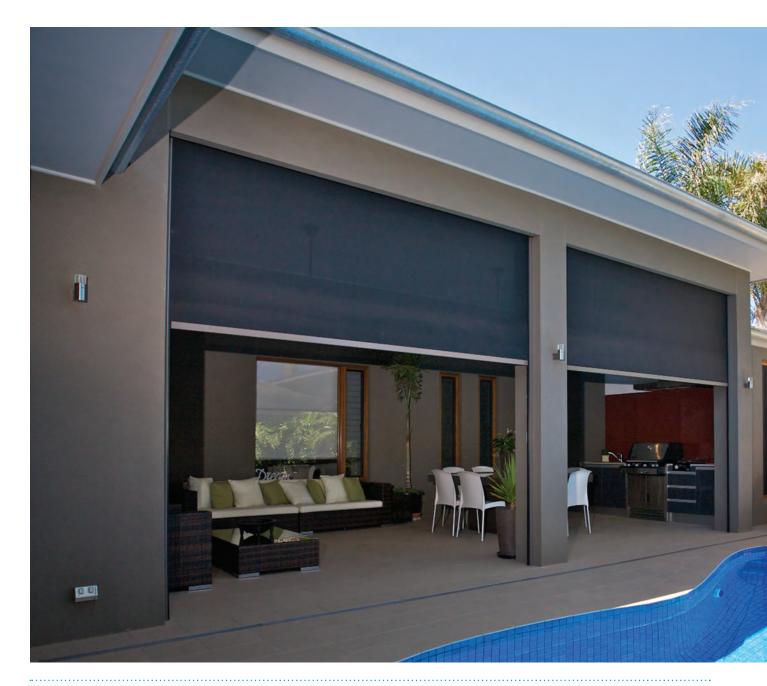

# Zipscreen is the ultimate external screening solution for any outdoor area or window.

Specially designed for alfresco entertaining areas such as **pergolas**, **verandahs**, and **balconies**, it offers **privacy and protection** from the sun, wind, rain, and insects **all year round**. Also ideal for **home and office windows**, it serves as a sleek, secure, and durable alternative to traditional awnings & outdoor roller shutters. Your custom designed Zipscreen system can be made in widths of up to 5 metres or an impressive 7 metres with Zipscreen Extreme, offering you an external solution to fit almost any area.

Cleverly constructed with hidden interlocking parts, the Zipscreen system features self-aligning side channels enabling installation in out of square areas, unlike many outdoor shade blinds. Suitable for both residential and commercial applications, options include an enclosed box, range of colours and various controls to suit your individual requirements.