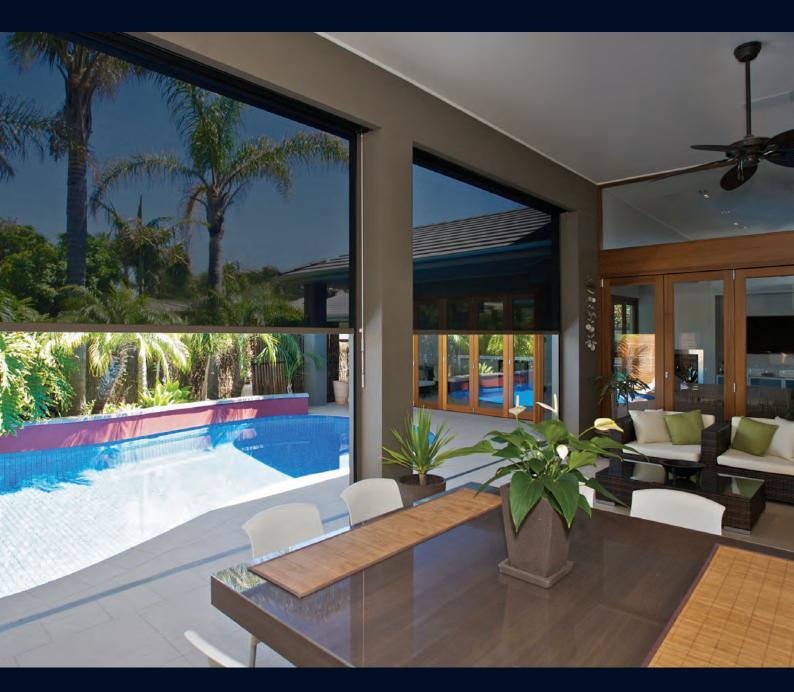

# Zipscreen is the ultimate external screening solution for any outdoor area or window.

Specially designed for alfresco entertaining areas such as **pergolas**, **verandahs**, and **balconies**, it offers **privacy and protection** from the sun, wind, rain, and insects **all year round**. Also ideal for **home and office windows**, it serves as a sleek, secure, and durable alternative to traditional awnings & outdoor roller shutters. Your custom designed Zipscreen system can be made in widths of up to 5 metres or an impressive 7 metres with Zipscreen Extreme, offering you an external solution to fit almost any area.

Cleverly constructed with hidden interlocking parts, the Zipscreen system features self-aligning side channels enabling installation in out of square areas, unlike many outdoor shade blinds. Suitable for both residential and commercial applications, options include an enclosed box, range of colours and various controls to suit your individual requirements.

With various external fabric choices available, including popular screen mesh fabrics controlling the amount of visibility, Zipscreen will ensure you receive your desired level of privacy.

Its simple yet stylish design improves the presentation of any home or office, defining outdoor areas and extending your entertaining space from your kitchen or lounge. It also provides a sleek external finish to any window.