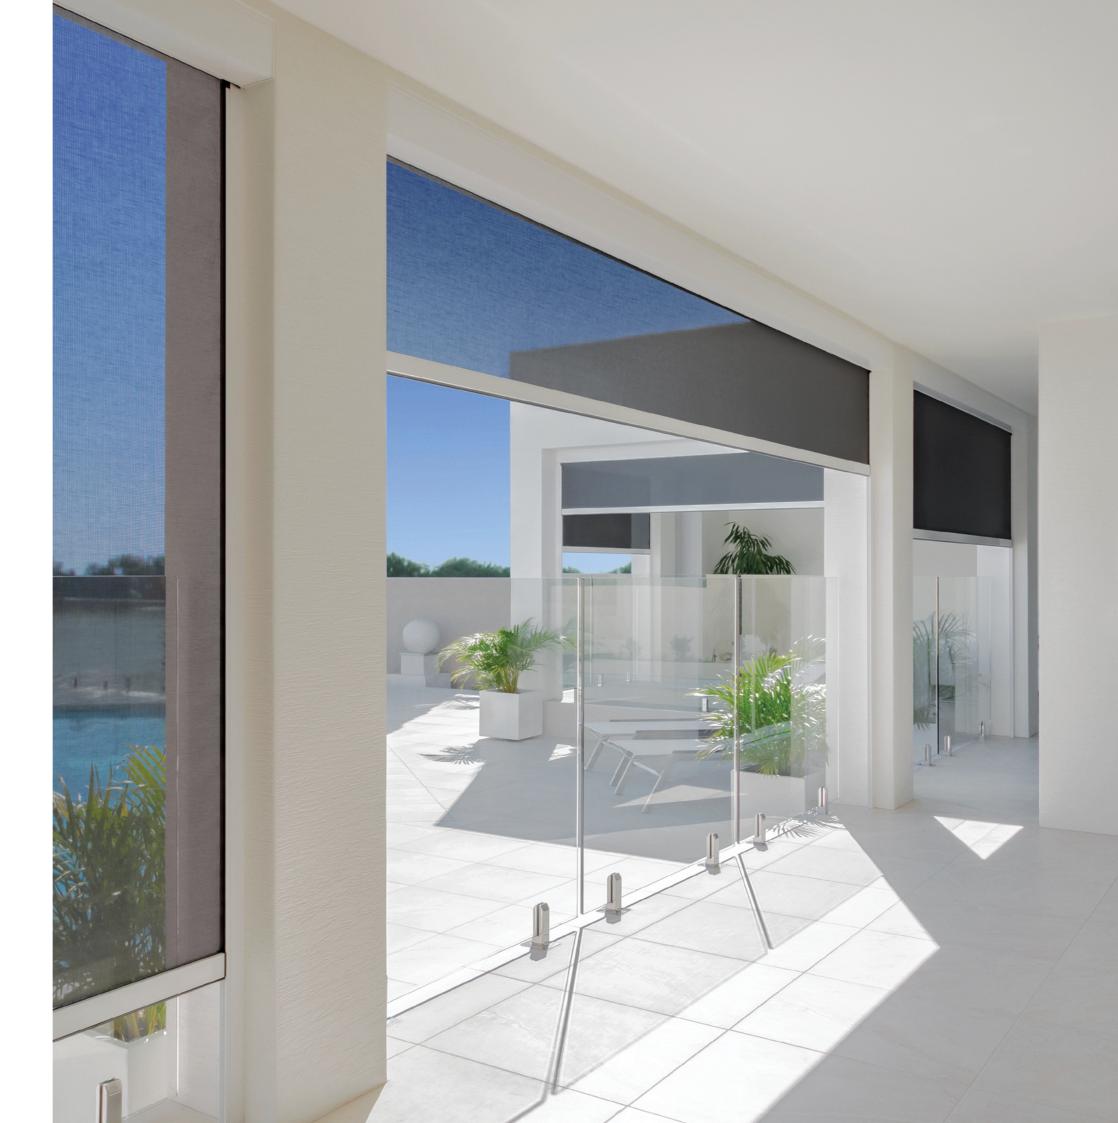

### More room for living and entertaining – all year round

Zipscreen gives you privacy and year-round protection as well as keeping you safe from the elements and insects.

Enhance your living space and create an outdoor haven. Experience true relaxation and comfortable entertainment without the time-consuming stress and cost of traditional renovations.

## The Zipscreen difference

Zipscreen is Australian designed and manufactured and features the latest in technological innovation ensuring the finest outdoor shade solution.

Your custom designed blinds can be made in widths up to 5.8 metres or an impressive 7 metres with Zipscreen Extreme, offering you an external solution to fit almost any area.