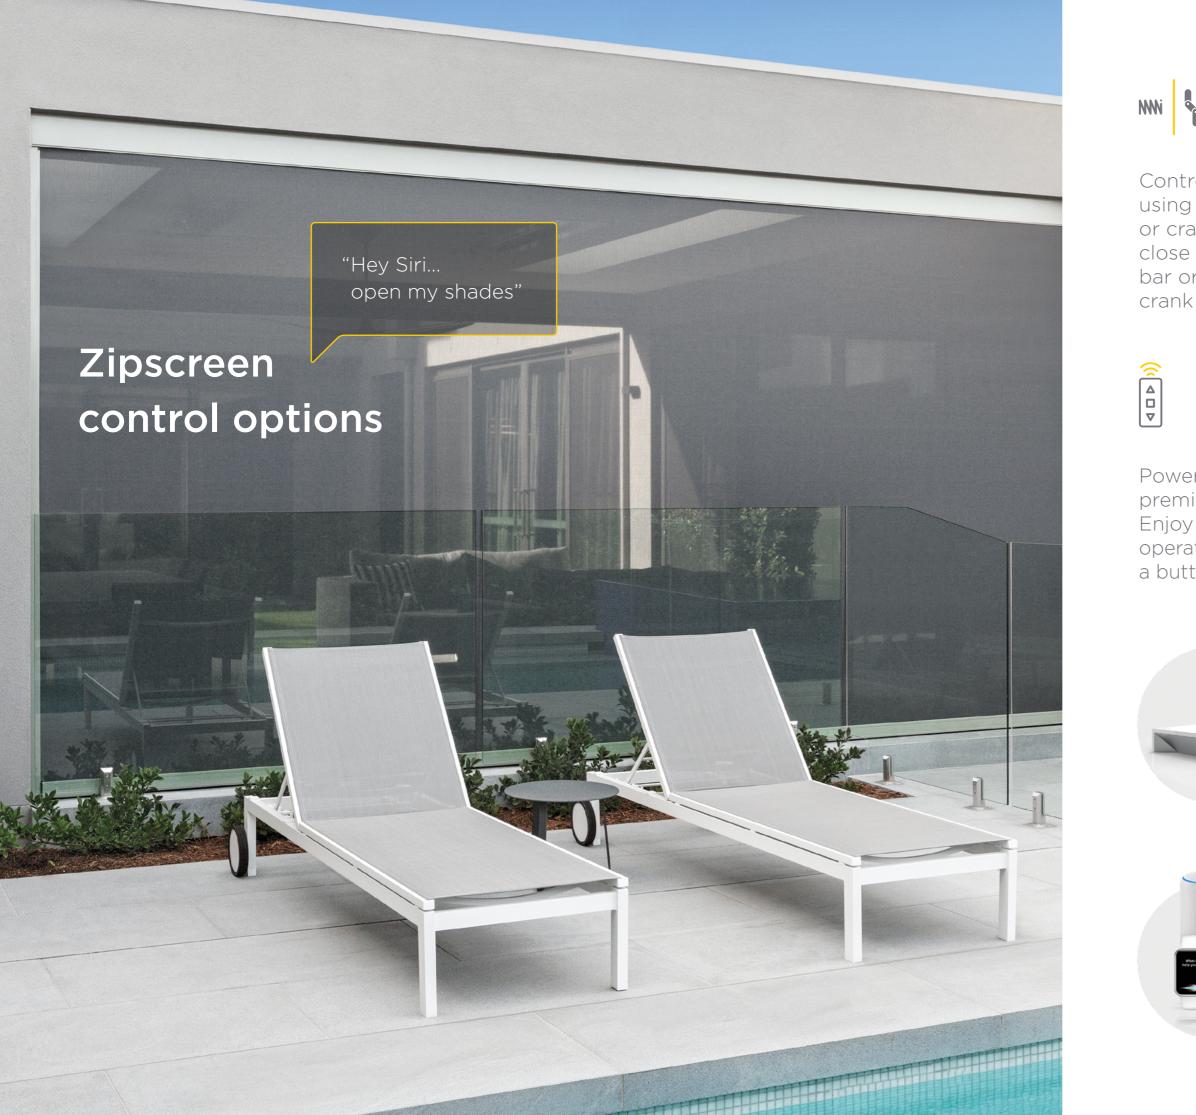

### Manual

Control your Zipscreen manually, using either a cost-effective spring or crank solution. Simply open or close by hand using the weight bar or by winding the detachable crank handle.

### Motorised

Power your Zipscreen with the premium Automate FT motor. Enjoy effortless and convenient operation with the simple touch of a button or handsfree voice control.

Smartphone control

Voice control