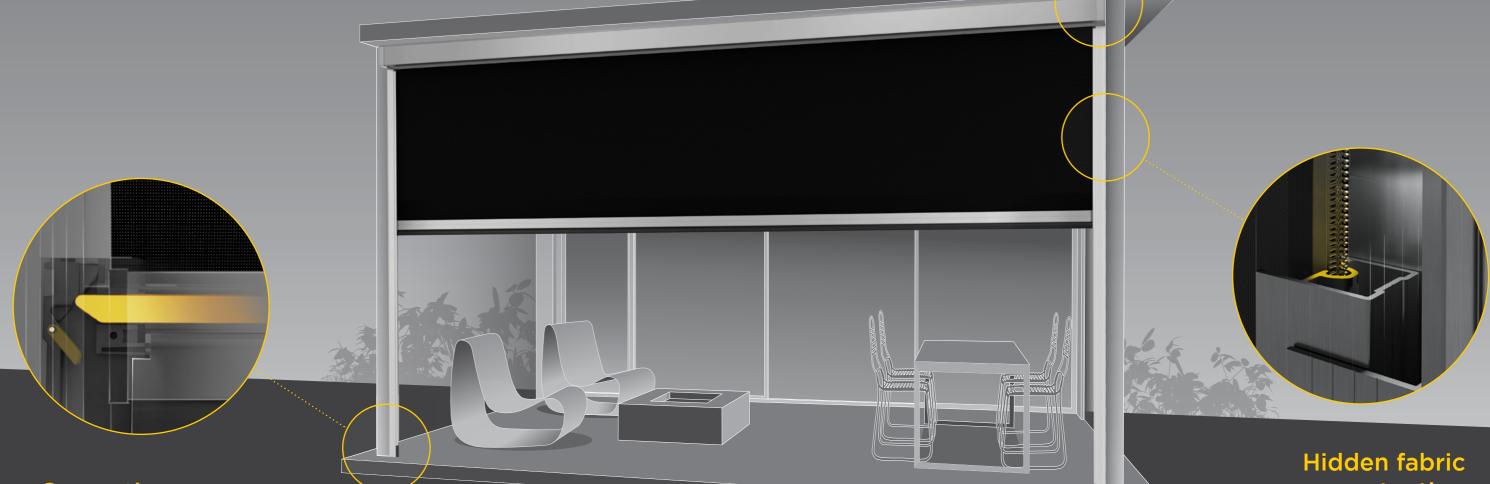

### **One action Ultra-Lock**

Exclusive to Zipscreen, the patented Ultra-Lock is a hidden locking mechanism that integrates into the side channel of the system. The result? A secure and tensioned blind with an ultra-smooth taut fabric finish.

# retention

Concealed within the channels, z-LOCK™ securely fastens the fabric in position creating a strong, streamlined finish. With precision integration, the zip-guided system ensures zero gaps between the fabric and channel while ensuring an effortless operation.