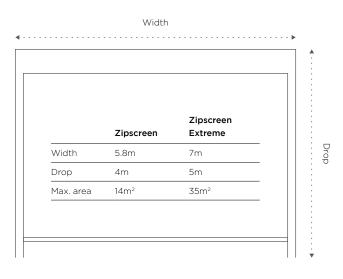

## The Zipscreen difference

Zipscreen is Australian designed and manufactured and features the latest in technological innovation ensuring the finest outdoor shade solution.

Your custom designed blinds can be made in widths up to 5.8 metres or an impressive 7 metres with Zipscreen Extreme, offering you an external solution to fit almost any area.

#### Capacity