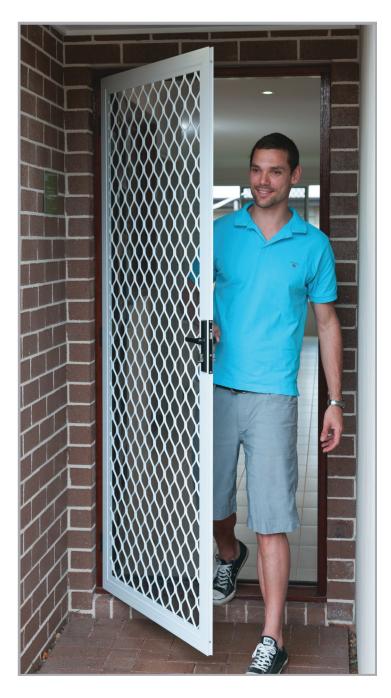

## SECURITY SCREEN DOORS & WINDOWS

ALSPEC offer a wide range of Window and Door Grille options that will improve the security of your home. ALSPEC Grilles are perfectly suited to a wide range of window applications as well as both hinged and sliding doors.

## **Key Features:**

- ALSPEC' Security Grilles are made from special Tempered Aluminium for greater strength and increased peace of mind. When combined with quality framing and hardware, ALSPEC Security Grilles offer good looking, low maintenance protection for your home.
- Various ALSPEC decorative grille designs available, ideal for front entry doors. Available in hinged and sliding door widths.
- ALSPEC Security Grilles for custom-made sliding doors provide optimum protection and smooth operation. Adjustment screws face inside the door out of an intruders reach.
- Half door panels add to protection from the weather, pets and intruders. Available in a range of pre-finished colours.
- Fixed window grilles, custom-made to suit. Also available in a variety of patterns and colours.
- Security doors made from quality ALSPEC Grilles can be fitted with the extra feature of a 3 Point Safety Lock. Three interlocking security hinges deter even the most persistent intruder.
- ALSPEC One Way Mesh provides added security by limiting visibility from the outside whilst maintaining the view from the inside.