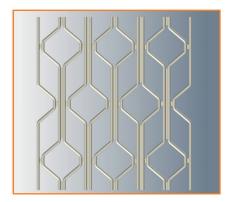

## "When it comes to securing your home ALSPEC Security Grilles are the smart choice"

STANDARD 7mm DIAMOND

**A227 DECORATIVE DIAMOND** 