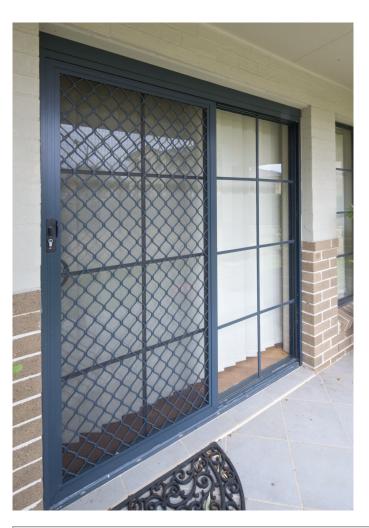

## SECURITY SCREEN DOORS & WINDOWS

ALSPEC offer a wide range of Window and Door Grille options that will improve the security of your home. ALSPEC Grilles are perfectly suited to a wide range of window applications as well as both hinged and sliding doors.

Finding the right balance between appearance and performance is not always easy. ALSPEC's wide range of designs and proven quality ensure security requirements for any home can be met. All products are custom made to enhance the design of your home.