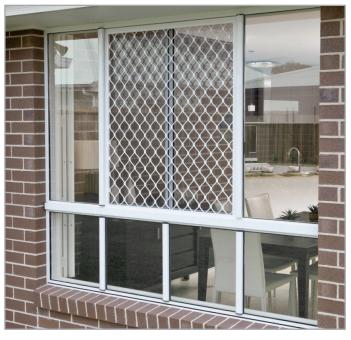

## SECURITY SCREEN DOORS & WINDOWS

ALSPEC offer a wide range of Window and Door Grille options that will improve the security of your home. ALSPEC Grilles are perfectly suited to a wide range of window applications as well as both hinged and sliding doors.

## **Key Features:**

- ALSPEC' Security Grilles are made from special Tempered Aluminium for greater strength and increased peace of mind. When combined with quality framing and hardware, ALSPEC Security Grilles offer good looking, low maintenance protection for your home.
- Various ALSPEC decorative grille designs available, ideal for front entry doors. Available in hinged and sliding door widths.
- ALSPEC Security Grilles for custom-made sliding doors provide optimum protection and smooth operation. Adjustment screws face inside the door out of an intruders reach.
- Half door panels add to protection from the weather, pets and intruders. Available in a range of pre-finished colours.
- Fixed window grilles, custom-made to suit. Also available in a variety of patterns and colours.
- Security doors made from quality ALSPEC Grilles can be fitted with the extra feature of a 3 Point Safety Lock. Three interlocking security hinges deter even the most persistent intruder.
- ALSPEC One Way Mesh provides added security by limiting visibility from the outside whilst maintaining the view from the inside.